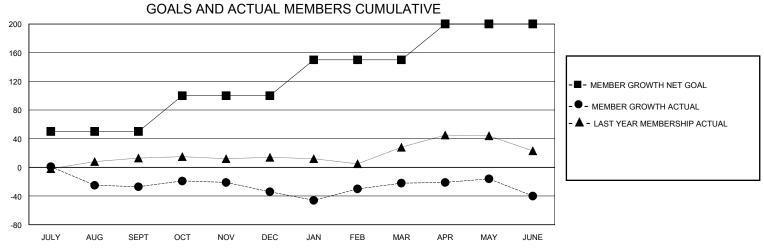

## District 5M 2

Results as of: 6/30/2024

| GMT:                  |               |           | GMT CA        |                       |                         |                         |                                                    |  |
|-----------------------|---------------|-----------|---------------|-----------------------|-------------------------|-------------------------|----------------------------------------------------|--|
|                       | Club          | s         |               | Members               |                         |                         |                                                    |  |
| RESULTS FOR 2023-2024 |               |           |               | RESULTS FOR 2023-2024 |                         |                         |                                                    |  |
| QUARTER               | NEW CLUB GOAL | NEW CLUBS | DROPPED CLUBS | QUARTER MEI           | MBER GROWTH NET<br>GOAL | MEMBER GROWTH<br>ACTUAL | DROPPED<br>MEMBERS ACTUAL<br>(including transfers) |  |
| JULY/AUG/SEPT         | 0             | 0         | 1             | JULY/AUG/SEPT         | 50                      | 45                      | 66                                                 |  |
| OCT/NOV/DEC           | 0             | 0         | 0             | OCT/NOV/DEC           | 50                      | 37                      | 44                                                 |  |
| JAN/FEB/MAR           | 1             | 0         | 0             | JAN/FEB/MAR           | 50                      | 50                      | 36                                                 |  |
| APR/MAY/JUNE          | 0             | 0         | 0             | APR/MAY/JUNE          | 50                      | 39                      | 56                                                 |  |